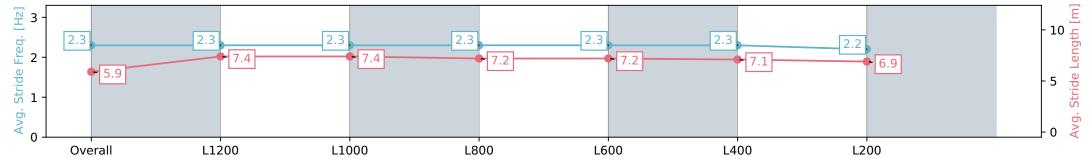

#### Pukekohe Park - Professional

Race 5: ELSDON PARK 1400 - 1400m

PUKEKOHE

01 June 2024 - 3:15PM

Track Rating: Heavy 9, Weather: Overcast, Rail Position: +4m Entire

| Section                | Overall                  | L1200                     | L1000                     | L800                      | L600                     | L400                     | L200                      |
|------------------------|--------------------------|---------------------------|---------------------------|---------------------------|--------------------------|--------------------------|---------------------------|
| Section Times          | 1:27.58 [8]<br>(0:15.07) | 1:12.51 [10]<br>(0:11.53) | 1:00.98 [10]<br>(0:11.82) | 0:49.16 [10]<br>(0:11.90) | 0:37.26 [9]<br>(0:12.02) | 0:25.24 [9]<br>(0:12.20) | 0:13.04 [10]<br>(0:13.04) |
| Average Speed [km/h]   | 47.6                     | 62.5                      | 61.8                      | 60.8                      | 60.1                     | 59.0                     | 55.1                      |
| Top Speed [km/h]       | 62.1                     | 63.2                      | 63.2                      | 61.7                      | 61.3                     | 60.6                     | 57.2                      |
| Avg. Dist. to Rail [m] | 2.0                      | 2.4                       | 1.9                       | 1.1                       | 1.4                      | 5.1                      | 4.6                       |
| Avg. Stride Freq. [Hz] | 2.3                      | 2.3                       | 2.3                       | 2.3                       | 2.3                      | 2.3                      | 2.2                       |
| Avg. Stride Length [m] | 5.9                      | 7.4                       | 7.4                       | 7.2                       | 7.2                      | 7.1                      | 6.9                       |