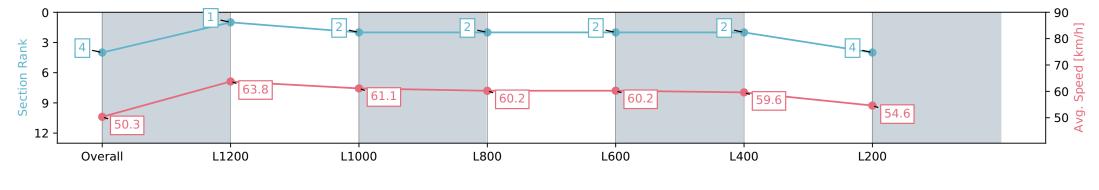

#### Pukekohe Park - Professional

Race 5: ELSDON PARK 1400 - 1400m

PUKEKOHE

01 June 2024 - 3:15PM

Track Rating: Heavy 9, Weather: Overcast, Rail Position: +4m Entire

| Section                | Overall                  | L1200                    | L1000                    | L800                     | L600                     | L400                     | L200                     |
|------------------------|--------------------------|--------------------------|--------------------------|--------------------------|--------------------------|--------------------------|--------------------------|
| Section Times          | 1:26.95 [4]<br>(0:14.32) | 1:12.63 [1]<br>(0:11.28) | 1:01.35 [2]<br>(0:11.91) | 0:49.44 [2]<br>(0:12.06) | 0:37.38 [2]<br>(0:12.10) | 0:25.28 [2]<br>(0:12.09) | 0:13.19 [4]<br>(0:13.19) |
| Average Speed [km/h]   | 50.3                     | 63.8                     | 61.1                     | 60.2                     | 60.2                     | 59.6                     | 54.6                     |
| Top Speed [km/h]       | 64.2                     | 64.7                     | 63.1                     | 61.0                     | 61.5                     | 61.6                     | 57.6                     |
| Avg. Dist. to Rail [m] | 4.9                      | 3.0                      | 1.7                      | 1.8                      | 3.7                      | 8.8                      | 9.0                      |
| Avg. Stride Freq. [Hz] | 2.1                      | 2.2                      | 2.2                      | 2.2                      | 2.2                      | 2.1                      | 2.1                      |
| Avg. Stride Length [m] | 6.7                      | 8.0                      | 7.8                      | 7.7                      | 7.8                      | 7.7                      | 7.3                      |