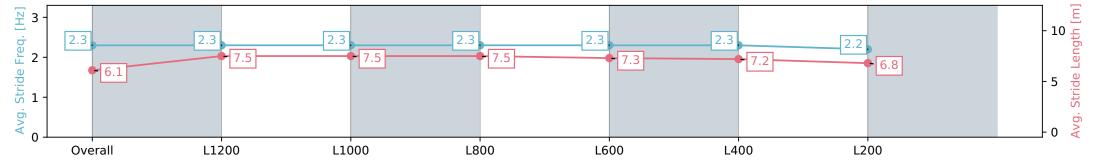

#### Pukekohe Park - Professional

Race 5: ELSDON PARK 1400 - 1400m

01 June 2024 - 3:15PM

Track Rating: Heavy 9, Weather: Overcast, Rail Position: +4m Entire

| rass stats             | i illionou               |                          |                          |                          |                          |                          |                          |
|------------------------|--------------------------|--------------------------|--------------------------|--------------------------|--------------------------|--------------------------|--------------------------|
| Section                | Overall                  | L1200                    | L1000                    | L800                     | L600                     | L400                     | L200                     |
| Section Times          | 1:27.19 [7]<br>(0:14.39) | 1:12.80 [3]<br>(0:11.44) | 1:01.36 [3]<br>(0:11.84) | 0:49.52 [3]<br>(0:12.06) | 0:37.46 [3]<br>(0:12.03) | 0:25.43 [3]<br>(0:12.02) | 0:13.41 [5]<br>(0:13.41) |
| Average Speed [km/h]   | 50.0                     | 63.0                     | 61.5                     | 60.5                     | 60.9                     | 59.8                     | 53.7                     |
| Top Speed [km/h]       | 64.1                     | 63.9                     | 63.5                     | 61.1                     | 61.6                     | 61.3                     | 57.7                     |
| Avg. Dist. to Rail [m] | 3.5                      | 2.6                      | 2.0                      | 2.5                      | 5.3                      | 10.2                     | 9.9                      |
| Avg. Stride Freq. [Hz] | 2.3                      | 2.3                      | 2.3                      | 2.3                      | 2.3                      | 2.3                      | 2.2                      |
| Avg. Stride Length [m] | 6.1                      | 7.5                      | 7.5                      | 7.5                      | 7.3                      | 7.2                      | 6.8                      |