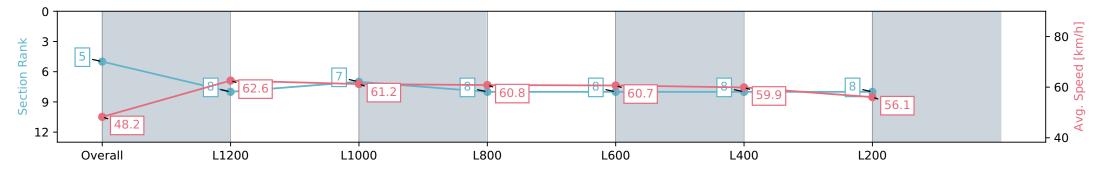

#### Pukekohe Park - Professional

Race 5: ELSDON PARK 1400 - 1400m

PUKEKOHE

01 June 2024 - 3:15PM

Track Rating: Heavy 9, Weather: Overcast, Rail Position: +4m Entire

| Section                | Overall                  | L1200                    | L1000                    | L800                     | L600                     | L400                     | L200                     |
|------------------------|--------------------------|--------------------------|--------------------------|--------------------------|--------------------------|--------------------------|--------------------------|
| Section Times          | 1:27.04 [5]<br>(0:14.89) | 1:12.15 [8]<br>(0:11.51) | 1:00.64 [7]<br>(0:11.91) | 0:48.73 [8]<br>(0:11.97) | 0:36.76 [8]<br>(0:11.92) | 0:24.84 [8]<br>(0:12.01) | 0:12.83 [8]<br>(0:12.83) |
| Average Speed [km/h]   | 48.2                     | 62.6                     | 61.2                     | 60.8                     | 60.7                     | 59.9                     | 56.1                     |
| Top Speed [km/h]       | 62.6                     | 63.4                     | 62.2                     | 61.8                     | 62.5                     | 62.1                     | 58.0                     |
| Avg. Dist. to Rail [m] | 5.4                      | 2.9                      | 2.0                      | 1.5                      | 1.8                      | 4.5                      | 5.5                      |
| Avg. Stride Freq. [Hz] | 2.4                      | 2.4                      | 2.3                      | 2.4                      | 2.4                      | 2.4                      | 2.3                      |
| Avg. Stride Length [m] | 5.7                      | 7.3                      | 7.3                      | 7.2                      | 7.1                      | 7.0                      | 6.8                      |