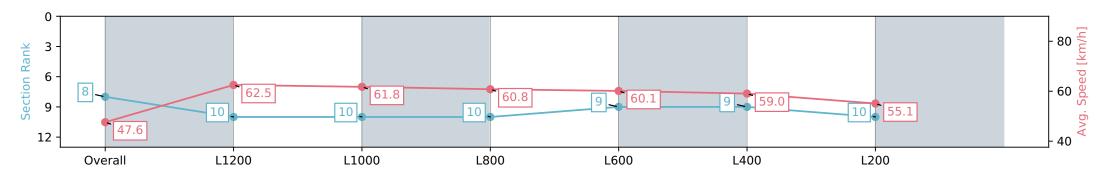

#### Pukekohe Park - Professional

Race 5: ELSDON PARK 1400 - 1400m

PUKEKOHE

01 June 2024 - 3:15PM

Track Rating: Heavy 9, Weather: Overcast, Rail Position: +4m Entire

| Section                | Overall                  | L1200                     | L1000                     | L800                      | L600                     | L400                     | L200                      |
|------------------------|--------------------------|---------------------------|---------------------------|---------------------------|--------------------------|--------------------------|---------------------------|
| Section Times          | 1:27.58 [8]<br>(0:15.07) | 1:12.51 [10]<br>(0:11.53) | 1:00.98 [10]<br>(0:11.82) | 0:49.16 [10]<br>(0:11.90) | 0:37.26 [9]<br>(0:12.02) | 0:25.24 [9]<br>(0:12.20) | 0:13.04 [10]<br>(0:13.04) |
| Average Speed [km/h]   | 47.6                     | 62.5                      | 61.8                      | 60.8                      | 60.1                     | 59.0                     | 55.1                      |
| Top Speed [km/h]       | 62.1                     | 63.2                      | 63.2                      | 61.7                      | 61.3                     | 60.6                     | 57.2                      |
| Avg. Dist. to Rail [m] | 2.0                      | 2.4                       | 1.9                       | 1.1                       | 1.4                      | 5.1                      | 4.6                       |
| Avg. Stride Freq. [Hz] | 2.3                      | 2.3                       | 2.3                       | 2.3                       | 2.3                      | 2.3                      | 2.2                       |
| Avg. Stride Length [m] | 5.9                      | 7.4                       | 7.4                       | 7.2                       | 7.2                      | 7.1                      | 6.9                       |