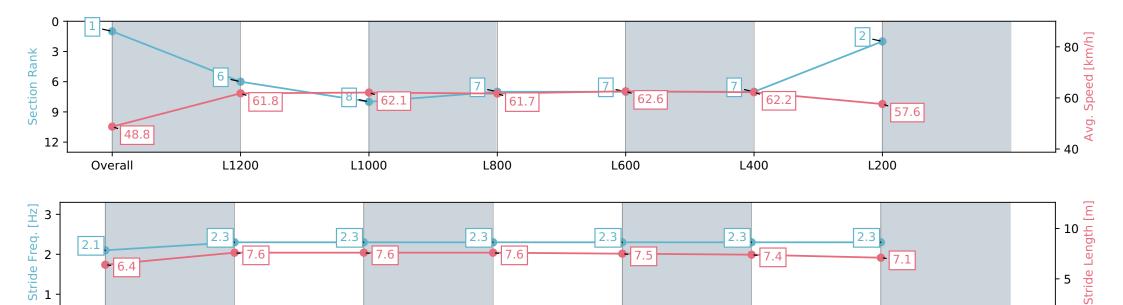

#### Pukekohe Park - Professional

Race 5: ELSDON PARK 1400 - 1400m

PUKEKOHE

01 June 2024 - 3:15PM

Track Rating: Heavy 9, Weather: Overcast, Rail Position: +4m Entire

| Section                | Overall                  | L1200                    | L1000                    | L800                     | L600                     | L400                     | L200                     |
|------------------------|--------------------------|--------------------------|--------------------------|--------------------------|--------------------------|--------------------------|--------------------------|
| Section Times          | 1:26.24 [2]<br>(0:14.34) | 1:11.90 [2]<br>(0:11.14) | 1:00.76 [1]<br>(0:11.80) | 0:48.96 [1]<br>(0:12.14) | 0:36.82 [1]<br>(0:12.11) | 0:24.71 [1]<br>(0:12.04) | 0:12.67 [1]<br>(0:12.67) |
| Average Speed [km/h]   | 50.1                     | 64.6                     | 61.2                     | 59.9                     | 59.9                     | 59.8                     | 56.8                     |
| Top Speed [km/h]       | 64.4                     | 65.4                     | 63.0                     | 60.4                     | 61.3                     | 61.3                     | 57.8                     |
| Avg. Dist. to Rail [m] | 2.2                      | 0.8                      | 0.8                      | 1.1                      | 3.4                      | 7.9                      | 8.8                      |
| Avg. Stride Freq. [Hz] | 2.2                      | 2.4                      | 2.3                      | 2.3                      | 2.3                      | 2.3                      | 2.3                      |
| Avg. Stride Length [m] | 6.3                      | 7.5                      | 7.3                      | 7.2                      | 7.1                      | 7.1                      | 6.8                      |