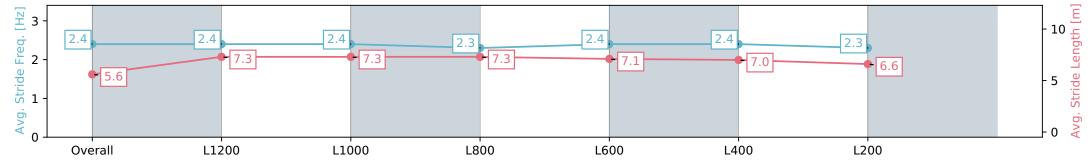

#### Pukekohe Park - Professional

Race 5: ELSDON PARK 1400 - 1400m

01 June 2024 - 3:15PM

Track Rating: Heavy 9, Weather: Overcast, Rail Position: +4m Entire

| Tuo outo               | i iiiloiilou             |                          |                          |                          |                           |                           |                          |
|------------------------|--------------------------|--------------------------|--------------------------|--------------------------|---------------------------|---------------------------|--------------------------|
| Section                | Overall                  | L1200                    | L1000                    | L800                     | L600                      | L400                      | L200                     |
| Section Times          | 1:27.80 [9]<br>(0:15.05) | 1:12.75 [9]<br>(0:11.53) | 1:01.22 [9]<br>(0:11.80) | 0:49.42 [9]<br>(0:11.96) | 0:37.46 [10]<br>(0:12.03) | 0:25.43 [10]<br>(0:12.11) | 0:13.32 [9]<br>(0:13.32) |
| Average Speed [km/h]   | 47.8                     | 62.5                     | 62.0                     | 61.4                     | 60.7                      | 59.7                      | 54.0                     |
| Top Speed [km/h]       | 62.8                     | 63.4                     | 62.7                     | 62.5                     | 62.2                      | 61.8                      | 56.3                     |
| Avg. Dist. to Rail [m] | 4.3                      | 3.5                      | 2.8                      | 3.1                      | 5.5                       | 8.7                       | 7.6                      |
| Avg. Stride Freq. [Hz] | 2.4                      | 2.4                      | 2.4                      | 2.3                      | 2.4                       | 2.4                       | 2.3                      |
| Avg. Stride Length [m] | 5.6                      | 7.3                      | 7.3                      | 7.3                      | 7.1                       | 7.0                       | 6.6                      |