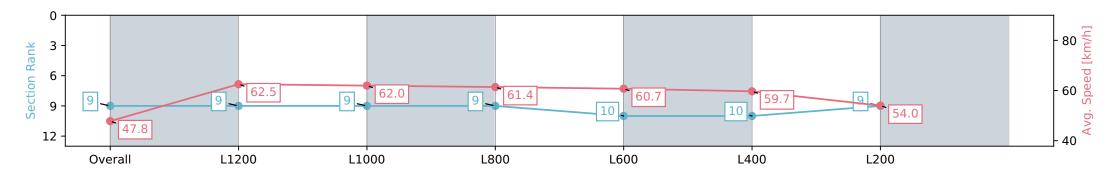

#### Pukekohe Park - Professional

Race 5: ELSDON PARK 1400 - 1400m

01 June 2024 - 3:15PM

Track Rating: Heavy 9, Weather: Overcast, Rail Position: +4m Entire

| Tuo outo               | i iiiloiilou             |                          |                          |                          |                           |                           |                          |
|------------------------|--------------------------|--------------------------|--------------------------|--------------------------|---------------------------|---------------------------|--------------------------|
| Section                | Overall                  | L1200                    | L1000                    | L800                     | L600                      | L400                      | L200                     |
| Section Times          | 1:27.80 [9]<br>(0:15.05) | 1:12.75 [9]<br>(0:11.53) | 1:01.22 [9]<br>(0:11.80) | 0:49.42 [9]<br>(0:11.96) | 0:37.46 [10]<br>(0:12.03) | 0:25.43 [10]<br>(0:12.11) | 0:13.32 [9]<br>(0:13.32) |
| Average Speed [km/h]   | 47.8                     | 62.5                     | 62.0                     | 61.4                     | 60.7                      | 59.7                      | 54.0                     |
| Top Speed [km/h]       | 62.8                     | 63.4                     | 62.7                     | 62.5                     | 62.2                      | 61.8                      | 56.3                     |
| Avg. Dist. to Rail [m] | 4.3                      | 3.5                      | 2.8                      | 3.1                      | 5.5                       | 8.7                       | 7.6                      |
| Avg. Stride Freq. [Hz] | 2.4                      | 2.4                      | 2.4                      | 2.3                      | 2.4                       | 2.4                       | 2.3                      |
| Avg. Stride Length [m] | 5.6                      | 7.3                      | 7.3                      | 7.3                      | 7.1                       | 7.0                       | 6.6                      |