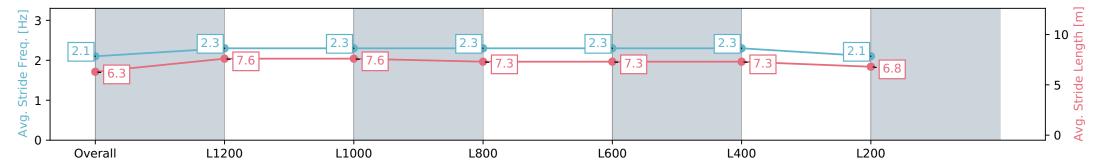

#### Pukekohe Park - Professional

Race 5: ELSDON PARK 1400 - 1400m

01 June 2024 - 3:15PM

Track Rating: Heavy 9, Weather: Overcast, Rail Position: +4m Entire

| Section                | Overall                   | L1200                    | L1000                    | L800                     | L600                     | L400                     | L200                     |
|------------------------|---------------------------|--------------------------|--------------------------|--------------------------|--------------------------|--------------------------|--------------------------|
| Section Times          | 1:27.81 [10]<br>(0:14.84) | 1:12.97 [7]<br>(0:11.44) | 1:01.53 [6]<br>(0:11.74) | 0:49.79 [6]<br>(0:12.05) | 0:37.74 [6]<br>(0:12.02) | 0:25.72 [6]<br>(0:12.11) | 0:13.61 [7]<br>(0:13.61) |
| Average Speed [km/h]   | 48.6                      | 63.0                     | 62.4                     | 61.1                     | 61.2                     | 59.4                     | 52.8                     |
| Top Speed [km/h]       | 61.8                      | 64.0                     | 62.6                     | 62.4                     | 61.7                     | 61.5                     | 57.1                     |
| Avg. Dist. to Rail [m] | 8.5                       | 4.5                      | 3.0                      | 4.0                      | 6.2                      | 12.9                     | 12.2                     |
| Avg. Stride Freq. [Hz] | 2.1                       | 2.3                      | 2.3                      | 2.3                      | 2.3                      | 2.3                      | 2.1                      |
| Avg. Stride Length [m] | 6.3                       | 7.6                      | 7.6                      | 7.3                      | 7.3                      | 7.3                      | 6.8                      |