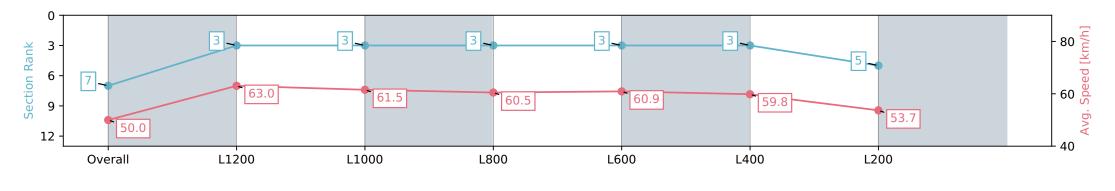

#### Pukekohe Park - Professional

Race 5: ELSDON PARK 1400 - 1400m

01 June 2024 - 3:15PM

Track Rating: Heavy 9, Weather: Overcast, Rail Position: +4m Entire

| rass stats             | i illionou               |                          |                          |                          |                          |                          |                          |
|------------------------|--------------------------|--------------------------|--------------------------|--------------------------|--------------------------|--------------------------|--------------------------|
| Section                | Overall                  | L1200                    | L1000                    | L800                     | L600                     | L400                     | L200                     |
| Section Times          | 1:27.19 [7]<br>(0:14.39) | 1:12.80 [3]<br>(0:11.44) | 1:01.36 [3]<br>(0:11.84) | 0:49.52 [3]<br>(0:12.06) | 0:37.46 [3]<br>(0:12.03) | 0:25.43 [3]<br>(0:12.02) | 0:13.41 [5]<br>(0:13.41) |
| Average Speed [km/h]   | 50.0                     | 63.0                     | 61.5                     | 60.5                     | 60.9                     | 59.8                     | 53.7                     |
| Top Speed [km/h]       | 64.1                     | 63.9                     | 63.5                     | 61.1                     | 61.6                     | 61.3                     | 57.7                     |
| Avg. Dist. to Rail [m] | 3.5                      | 2.6                      | 2.0                      | 2.5                      | 5.3                      | 10.2                     | 9.9                      |
| Avg. Stride Freq. [Hz] | 2.3                      | 2.3                      | 2.3                      | 2.3                      | 2.3                      | 2.3                      | 2.2                      |
| Avg. Stride Length [m] | 6.1                      | 7.5                      | 7.5                      | 7.5                      | 7.3                      | 7.2                      | 6.8                      |