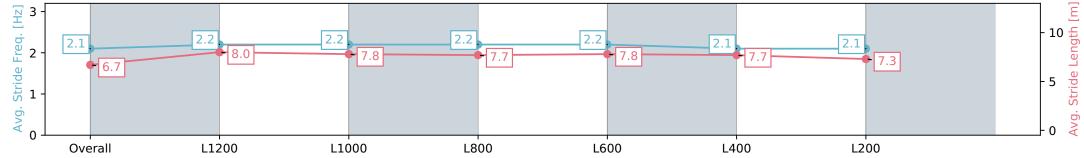

#### Pukekohe Park - Professional

Race 5: ELSDON PARK 1400 - 1400m

PUKEKOHE

01 June 2024 - 3:15PM

Track Rating: Heavy 9, Weather: Overcast, Rail Position: +4m Entire

| Section                | Overall                  | L1200                    | L1000                    | L800                     | L600                     | L400                     | L200                     |
|------------------------|--------------------------|--------------------------|--------------------------|--------------------------|--------------------------|--------------------------|--------------------------|
| Section Times          | 1:26.95 [4]<br>(0:14.32) | 1:12.63 [1]<br>(0:11.28) | 1:01.35 [2]<br>(0:11.91) | 0:49.44 [2]<br>(0:12.06) | 0:37.38 [2]<br>(0:12.10) | 0:25.28 [2]<br>(0:12.09) | 0:13.19 [4]<br>(0:13.19) |
| Average Speed [km/h]   | 50.3                     | 63.8                     | 61.1                     | 60.2                     | 60.2                     | 59.6                     | 54.6                     |
| Top Speed [km/h]       | 64.2                     | 64.7                     | 63.1                     | 61.0                     | 61.5                     | 61.6                     | 57.6                     |
| Avg. Dist. to Rail [m] | 4.9                      | 3.0                      | 1.7                      | 1.8                      | 3.7                      | 8.8                      | 9.0                      |
| Avg. Stride Freq. [Hz] | 2.1                      | 2.2                      | 2.2                      | 2.2                      | 2.2                      | 2.1                      | 2.1                      |
| Avg. Stride Length [m] | 6.7                      | 8.0                      | 7.8                      | 7.7                      | 7.8                      | 7.7                      | 7.3                      |