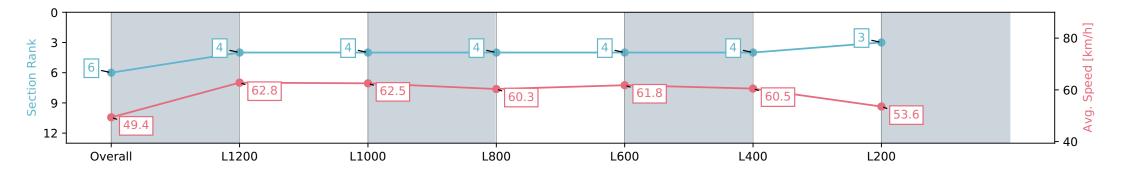

#### Pukekohe Park - Professional

Race 5: ELSDON PARK 1400 - 1400m

01 June 2024 - 3:15PM

Track Rating: Heavy 9, Weather: Overcast, Rail Position: +4m Entire

| Section                | Overall                  | L1200                    | L1000                    | L800                     | L600                     | L400                     | L200                     |
|------------------------|--------------------------|--------------------------|--------------------------|--------------------------|--------------------------|--------------------------|--------------------------|
| Section Times          | 1:27.13 [6]<br>(0:14.56) | 1:12.57 [4]<br>(0:11.48) | 1:01.09 [4]<br>(0:11.72) | 0:49.37 [4]<br>(0:12.12) | 0:37.25 [4]<br>(0:11.90) | 0:25.35 [4]<br>(0:11.95) | 0:13.40 [3]<br>(0:13.40) |
| Average Speed [km/h]   | 49.4                     | 62.8                     | 62.5                     | 60.3                     | 61.8                     | 60.5                     | 53.6                     |
| Top Speed [km/h]       | 61.9                     | 63.5                     | 63.2                     | 61.5                     | 63.2                     | 62.0                     | 57.7                     |
| Avg. Dist. to Rail [m] | 5.3                      | 3.2                      | 2.7                      | 3.3                      | 6.8                      | 12.3                     | 11.7                     |
| Avg. Stride Freq. [Hz] | 2.1                      | 2.2                      | 2.2                      | 2.2                      | 2.2                      | 2.2                      | 2.1                      |
| Avg. Stride Length [m] | 6.6                      | 7.9                      | 7.9                      | 7.7                      | 7.6                      | 7.6                      | 7.0                      |