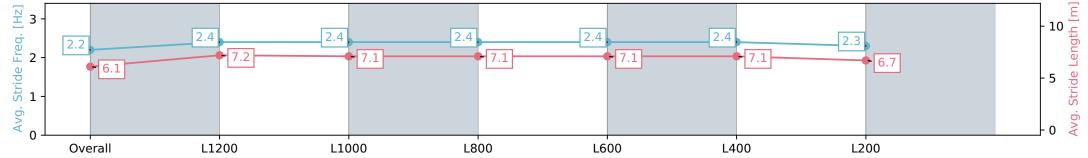

#### Pukekohe Park - Professional

Race 5: ELSDON PARK 1400 - 1400m

PUKEKOHE

01 June 2024 - 3:15PM

Track Rating: Heavy 9, Weather: Overcast, Rail Position: +4m Entire

| Section                | Overall                  | L1200                    | L1000                    | L800                     | L600                     | L400                     | L200                     |
|------------------------|--------------------------|--------------------------|--------------------------|--------------------------|--------------------------|--------------------------|--------------------------|
| Section Times          | 1:26.56 [3]<br>(0:14.71) | 1:11.85 [5]<br>(0:11.40) | 1:00.45 [5]<br>(0:11.81) | 0:48.64 [5]<br>(0:12.07) | 0:36.57 [5]<br>(0:11.92) | 0:24.65 [5]<br>(0:11.88) | 0:12.77 [6]<br>(0:12.77) |
| Average Speed [km/h]   | 49.1                     | 63.0                     | 61.2                     | 59.9                     | 61.0                     | 60.5                     | 56.6                     |
| Top Speed [km/h]       | 63.8                     | 63.6                     | 63.1                     | 60.4                     | 62.5                     | 62.5                     | 57.9                     |
| Avg. Dist. to Rail [m] | 1.4                      | 1.8                      | 0.8                      | 0.9                      | 3.5                      | 7.1                      | 4.9                      |
| Avg. Stride Freq. [Hz] | 2.2                      | 2.4                      | 2.4                      | 2.4                      | 2.4                      | 2.4                      | 2.3                      |
| Avg. Stride Length [m] | 6.1                      | 7.2                      | 7.1                      | 7.1                      | 7.1                      | 7.1                      | 6.7                      |