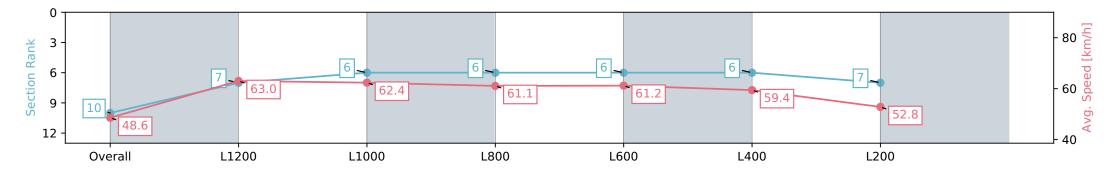

#### Pukekohe Park - Professional

Race 5: ELSDON PARK 1400 - 1400m

01 June 2024 - 3:15PM

Track Rating: Heavy 9, Weather: Overcast, Rail Position: +4m Entire

| Section                | Overall                   | L1200                    | L1000                    | L800                     | L600                     | L400                     | L200                     |
|------------------------|---------------------------|--------------------------|--------------------------|--------------------------|--------------------------|--------------------------|--------------------------|
| Section Times          | 1:27.81 [10]<br>(0:14.84) | 1:12.97 [7]<br>(0:11.44) | 1:01.53 [6]<br>(0:11.74) | 0:49.79 [6]<br>(0:12.05) | 0:37.74 [6]<br>(0:12.02) | 0:25.72 [6]<br>(0:12.11) | 0:13.61 [7]<br>(0:13.61) |
| Average Speed [km/h]   | 48.6                      | 63.0                     | 62.4                     | 61.1                     | 61.2                     | 59.4                     | 52.8                     |
| Top Speed [km/h]       | 61.8                      | 64.0                     | 62.6                     | 62.4                     | 61.7                     | 61.5                     | 57.1                     |
| Avg. Dist. to Rail [m] | 8.5                       | 4.5                      | 3.0                      | 4.0                      | 6.2                      | 12.9                     | 12.2                     |
| Avg. Stride Freq. [Hz] | 2.1                       | 2.3                      | 2.3                      | 2.3                      | 2.3                      | 2.3                      | 2.1                      |
| Avg. Stride Length [m] | 6.3                       | 7.6                      | 7.6                      | 7.3                      | 7.3                      | 7.3                      | 6.8                      |