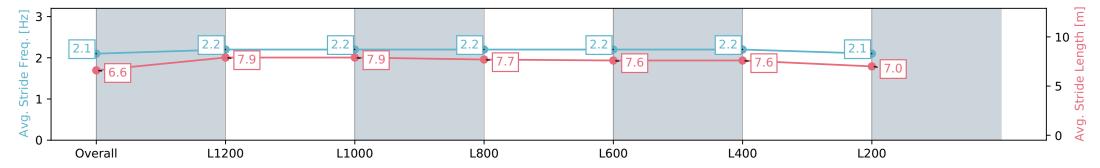

#### Pukekohe Park - Professional

Race 5: ELSDON PARK 1400 - 1400m

01 June 2024 - 3:15PM

Track Rating: Heavy 9, Weather: Overcast, Rail Position: +4m Entire

| Section                | Overall                  | L1200                    | L1000                    | L800                     | L600                     | L400                     | L200                     |
|------------------------|--------------------------|--------------------------|--------------------------|--------------------------|--------------------------|--------------------------|--------------------------|
| Section Times          | 1:27.13 [6]<br>(0:14.56) | 1:12.57 [4]<br>(0:11.48) | 1:01.09 [4]<br>(0:11.72) | 0:49.37 [4]<br>(0:12.12) | 0:37.25 [4]<br>(0:11.90) | 0:25.35 [4]<br>(0:11.95) | 0:13.40 [3]<br>(0:13.40) |
| Average Speed [km/h]   | 49.4                     | 62.8                     | 62.5                     | 60.3                     | 61.8                     | 60.5                     | 53.6                     |
| Top Speed [km/h]       | 61.9                     | 63.5                     | 63.2                     | 61.5                     | 63.2                     | 62.0                     | 57.7                     |
| Avg. Dist. to Rail [m] | 5.3                      | 3.2                      | 2.7                      | 3.3                      | 6.8                      | 12.3                     | 11.7                     |
| Avg. Stride Freq. [Hz] | 2.1                      | 2.2                      | 2.2                      | 2.2                      | 2.2                      | 2.2                      | 2.1                      |
| Avg. Stride Length [m] | 6.6                      | 7.9                      | 7.9                      | 7.7                      | 7.6                      | 7.6                      | 7.0                      |