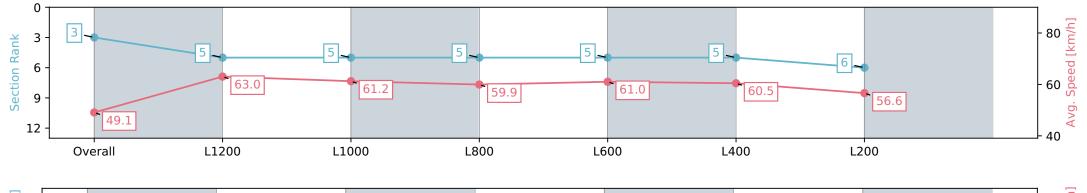

#### Pukekohe Park - Professional

Race 5: ELSDON PARK 1400 - 1400m

PUKEKOHE

01 June 2024 - 3:15PM

Track Rating: Heavy 9, Weather: Overcast, Rail Position: +4m Entire

| Section                | Overall                  | L1200                    | L1000                    | L800                     | L600                     | L400                     | L200                     |
|------------------------|--------------------------|--------------------------|--------------------------|--------------------------|--------------------------|--------------------------|--------------------------|
| Section Times          | 1:26.56 [3]<br>(0:14.71) | 1:11.85 [5]<br>(0:11.40) | 1:00.45 [5]<br>(0:11.81) | 0:48.64 [5]<br>(0:12.07) | 0:36.57 [5]<br>(0:11.92) | 0:24.65 [5]<br>(0:11.88) | 0:12.77 [6]<br>(0:12.77) |
| Average Speed [km/h]   | 49.1                     | 63.0                     | 61.2                     | 59.9                     | 61.0                     | 60.5                     | 56.6                     |
| Top Speed [km/h]       | 63.8                     | 63.6                     | 63.1                     | 60.4                     | 62.5                     | 62.5                     | 57.9                     |
| Avg. Dist. to Rail [m] | 1.4                      | 1.8                      | 0.8                      | 0.9                      | 3.5                      | 7.1                      | 4.9                      |
| Avg. Stride Freq. [Hz] | 2.2                      | 2.4                      | 2.4                      | 2.4                      | 2.4                      | 2.4                      | 2.3                      |
| Avg. Stride Length [m] | 6.1                      | 7.2                      | 7.1                      | 7.1                      | 7.1                      | 7.1                      | 6.7                      |