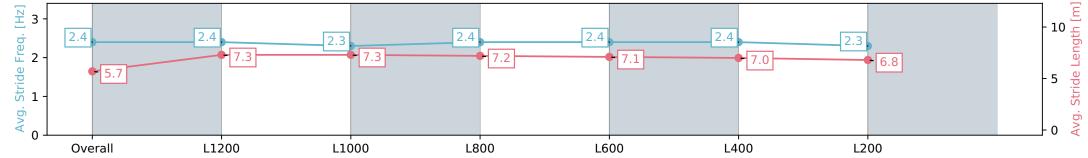

#### Pukekohe Park - Professional

Race 5: ELSDON PARK 1400 - 1400m

PUKEKOHE

01 June 2024 - 3:15PM

Track Rating: Heavy 9, Weather: Overcast, Rail Position: +4m Entire

| Section                | Overall                  | L1200                    | L1000                    | L800                     | L600                     | L400                     | L200                     |
|------------------------|--------------------------|--------------------------|--------------------------|--------------------------|--------------------------|--------------------------|--------------------------|
| Section Times          | 1:27.04 [5]<br>(0:14.89) | 1:12.15 [8]<br>(0:11.51) | 1:00.64 [7]<br>(0:11.91) | 0:48.73 [8]<br>(0:11.97) | 0:36.76 [8]<br>(0:11.92) | 0:24.84 [8]<br>(0:12.01) | 0:12.83 [8]<br>(0:12.83) |
| Average Speed [km/h]   | 48.2                     | 62.6                     | 61.2                     | 60.8                     | 60.7                     | 59.9                     | 56.1                     |
| Top Speed [km/h]       | 62.6                     | 63.4                     | 62.2                     | 61.8                     | 62.5                     | 62.1                     | 58.0                     |
| Avg. Dist. to Rail [m] | 5.4                      | 2.9                      | 2.0                      | 1.5                      | 1.8                      | 4.5                      | 5.5                      |
| Avg. Stride Freq. [Hz] | 2.4                      | 2.4                      | 2.3                      | 2.4                      | 2.4                      | 2.4                      | 2.3                      |
| Avg. Stride Length [m] | 5.7                      | 7.3                      | 7.3                      | 7.2                      | 7.1                      | 7.0                      | 6.8                      |