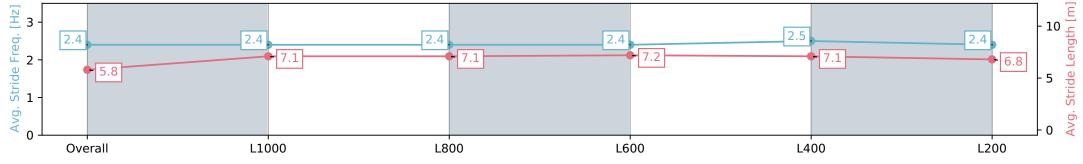

# **Pukekohe Park - Professional**

Race 1: AUCKLAND CO-OP TAXIS 1200 - 1200m

01 June 2024 - 12:53PM

Track Rating: Heavy 9, Weather: Overcast, Rail Position: +4m Entire

| Race State             | Finished                 |                          | Track Rating: Heavy 9, Weather: Overcast, Rail Position: +4m Entire |                          |                          |                          |  |
|------------------------|--------------------------|--------------------------|---------------------------------------------------------------------|--------------------------|--------------------------|--------------------------|--|
| Section                | Overall                  | L1000                    | L800                                                                | L600                     | L400                     | L200                     |  |
| Section Times          | 1:13.89 [4]<br>(0:13.96) | 0:59.93 [5]<br>(0:11.89) | 0:48.04 [5]<br>(0:12.22)                                            | 0:35.82 [4]<br>(0:11.85) | 0:23.97 [4]<br>(0:11.48) | 0:12.49 [3]<br>(0:12.49) |  |
| Average Speed [km/h]   | 51.7                     | 60.8                     | 60.0                                                                | 61.4                     | 62.8                     | 57.5                     |  |
| Top Speed [km/h]       | 65.1                     | 64.6                     | 60.7                                                                | 62.9                     | 64.5                     | 60.1                     |  |
| Avg. Dist. to Rail [m] | 3.7                      | 1.3                      | 2.9                                                                 | 3.3                      | 6.6                      | 6.0                      |  |
| Avg. Stride Freq. [Hz] | 2.4                      | 2.4                      | 2.4                                                                 | 2.4                      | 2.5                      | 2.4                      |  |
| Avg. Stride Length [m] | 5.8                      | 7.1                      | 7.1                                                                 | 7.2                      | 7.1                      | 6.8                      |  |