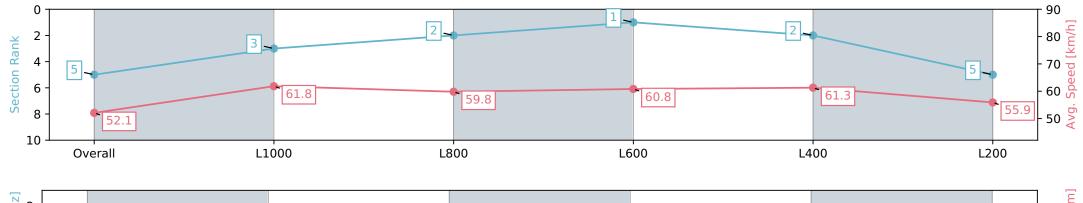

# **Pukekohe Park - Professional**

Race 1: AUCKLAND CO-OP TAXIS 1200 - 1200m

01 June 2024 - 12:53PM

Track Rating: Heavy 9, Weather: Overcast, Rail Position: +4m Entire

| Race State             | Finished                 |                          | Track Rating: Heavy 9, Weather: Overcast, Rail Position: +4m Entire |                          |                          |                          |  |
|------------------------|--------------------------|--------------------------|---------------------------------------------------------------------|--------------------------|--------------------------|--------------------------|--|
| Section                | Overall                  | L1000                    | L800                                                                | L600                     | L400                     | L200                     |  |
| Section Times          | 1:14.43 [5]<br>(0:13.80) | 1:00.63 [3]<br>(0:11.75) | 0:48.88 [2]<br>(0:12.26)                                            | 0:36.62 [1]<br>(0:11.98) | 0:24.64 [2]<br>(0:11.75) | 0:12.89 [5]<br>(0:12.89) |  |
| Average Speed [km/h]   | 52.1                     | 61.8                     | 59.8                                                                | 60.8                     | 61.3                     | 55.9                     |  |
| Top Speed [km/h]       | 64.4                     | 63.8                     | 61.9                                                                | 63.2                     | 63.2                     | 58.5                     |  |
| Avg. Dist. to Rail [m] | 2.3                      | 1.4                      | 2.8                                                                 | 4.4                      | 6.7                      | 5.6                      |  |
| Avg. Stride Freq. [Hz] | 2.4                      | 2.4                      | 2.4                                                                 | 2.4                      | 2.4                      | 2.3                      |  |
| Avg. Stride Length [m] | 6.0                      | 7.3                      | 7.1                                                                 | 7.0                      | 7.0                      | 6.8                      |  |