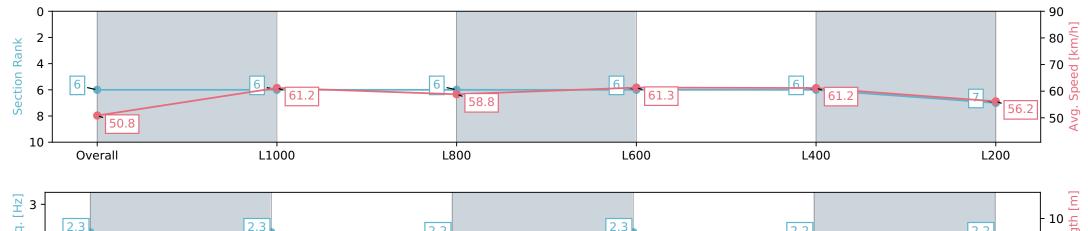

# **Pukekohe Park - Professional**

Race 1: AUCKLAND CO-OP TAXIS 1200 - 1200m

01 June 2024 - 12:53PM

Track Rating: Heavy 9, Weather: Overcast, Rail Position: +4m Entire

| Nace State             | Tillisticu               |                          |                          |                          |                          |                          |
|------------------------|--------------------------|--------------------------|--------------------------|--------------------------|--------------------------|--------------------------|
| Section                | Overall                  | L1000                    | L800                     | L600                     | L400                     | L200                     |
| Section Times          | 1:14.65 [6]<br>(0:14.15) | 1:00.50 [6]<br>(0:11.80) | 0:48.70 [6]<br>(0:12.33) | 0:36.37 [6]<br>(0:11.80) | 0:24.57 [6]<br>(0:11.76) | 0:12.81 [7]<br>(0:12.81) |
| Average Speed [km/h]   | 50.8                     | 61.2                     | 58.8                     | 61.3                     | 61.2                     | 56.2                     |
| Top Speed [km/h]       | 64.3                     | 64.4                     | 60.0                     | 63.3                     | 63.3                     | 58.6                     |
| Avg. Dist. to Rail [m] | 1.9                      | 0.8                      | 1.0                      | 1.6                      | 3.2                      | 5.1                      |
| Avg. Stride Freq. [Hz] | 2.3                      | 2.3                      | 2.2                      | 2.3                      | 2.2                      | 2.2                      |
| Avg. Stride Length [m] | 6.0                      | 7.5                      | 7.4                      | 7.6                      | 7.6                      | 7.2                      |