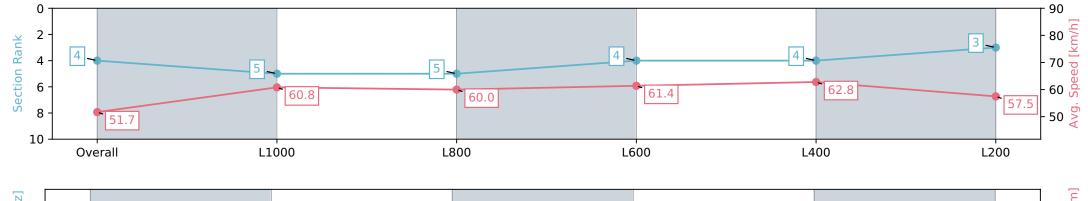

# **Pukekohe Park - Professional**

Race 1: AUCKLAND CO-OP TAXIS 1200 - 1200m

01 June 2024 - 12:53PM

Track Rating: Heavy 9, Weather: Overcast, Rail Position: +4m Entire

| Race State             | Finished                 |                          | Track Rating: Heavy 9, Weather: Overcast, Rail Position: +4m Entire |                          |                          |                          |  |
|------------------------|--------------------------|--------------------------|---------------------------------------------------------------------|--------------------------|--------------------------|--------------------------|--|
| Section                | Overall                  | L1000                    | L800                                                                | L600                     | L400                     | L200                     |  |
| Section Times          | 1:13.89 [4]<br>(0:13.96) | 0:59.93 [5]<br>(0:11.89) | 0:48.04 [5]<br>(0:12.22)                                            | 0:35.82 [4]<br>(0:11.85) | 0:23.97 [4]<br>(0:11.48) | 0:12.49 [3]<br>(0:12.49) |  |
| Average Speed [km/h]   | 51.7                     | 60.8                     | 60.0                                                                | 61.4                     | 62.8                     | 57.5                     |  |
| Top Speed [km/h]       | 65.1                     | 64.6                     | 60.7                                                                | 62.9                     | 64.5                     | 60.1                     |  |
| Avg. Dist. to Rail [m] | 3.7                      | 1.3                      | 2.9                                                                 | 3.3                      | 6.6                      | 6.0                      |  |
| Avg. Stride Freq. [Hz] | 2.4                      | 2.4                      | 2.4                                                                 | 2.4                      | 2.5                      | 2.4                      |  |
| Avg. Stride Length [m] | 5.8                      | 7.1                      | 7.1                                                                 | 7.2                      | 7.1                      | 6.8                      |  |