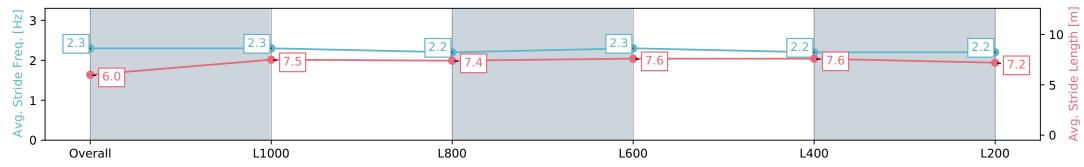

# **Pukekohe Park - Professional**

Race 1: AUCKLAND CO-OP TAXIS 1200 - 1200m

01 June 2024 - 12:53PM

Track Rating: Heavy 9, Weather: Overcast, Rail Position: +4m Entire

| Nace State             | Tillisticu               |                          |                          |                          |                          |                          |
|------------------------|--------------------------|--------------------------|--------------------------|--------------------------|--------------------------|--------------------------|
| Section                | Overall                  | L1000                    | L800                     | L600                     | L400                     | L200                     |
| Section Times          | 1:14.65 [6]<br>(0:14.15) | 1:00.50 [6]<br>(0:11.80) | 0:48.70 [6]<br>(0:12.33) | 0:36.37 [6]<br>(0:11.80) | 0:24.57 [6]<br>(0:11.76) | 0:12.81 [7]<br>(0:12.81) |
| Average Speed [km/h]   | 50.8                     | 61.2                     | 58.8                     | 61.3                     | 61.2                     | 56.2                     |
| Top Speed [km/h]       | 64.3                     | 64.4                     | 60.0                     | 63.3                     | 63.3                     | 58.6                     |
| Avg. Dist. to Rail [m] | 1.9                      | 0.8                      | 1.0                      | 1.6                      | 3.2                      | 5.1                      |
| Avg. Stride Freq. [Hz] | 2.3                      | 2.3                      | 2.2                      | 2.3                      | 2.2                      | 2.2                      |
| Avg. Stride Length [m] | 6.0                      | 7.5                      | 7.4                      | 7.6                      | 7.6                      | 7.2                      |