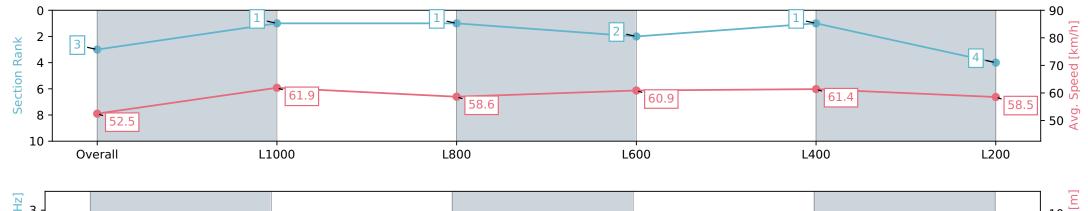

# Pukekohe Park - Professional

Race 1: AUCKLAND CO-OP TAXIS 1200 - 1200m

01 June 2024 - 12:53PM

Track Rating: Heavy 9, Weather: Overcast, Rail Position: +4m Entire

| Nace State             | Tillisticu               |                          |                          |                          |                          |                          |
|------------------------|--------------------------|--------------------------|--------------------------|--------------------------|--------------------------|--------------------------|
| Section                | Overall                  | L1000                    | L800                     | L600                     | L400                     | L200                     |
| Section Times          | 1:13.77 [3]<br>(0:13.74) | 1:00.03 [1]<br>(0:11.76) | 0:48.27 [1]<br>(0:12.36) | 0:35.91 [2]<br>(0:11.89) | 0:24.02 [1]<br>(0:11.72) | 0:12.30 [4]<br>(0:12.30) |
| Average Speed [km/h]   | 52.5                     | 61.9                     | 58.6                     | 60.9                     | 61.4                     | 58.5                     |
| Top Speed [km/h]       | 65.0                     | 65.2                     | 59.1                     | 63.1                     | 63.3                     | 60.6                     |
| Avg. Dist. to Rail [m] | 5.6                      | 2.0                      | 0.8                      | 1.9                      | 2.4                      | 4.7                      |
| Avg. Stride Freq. [Hz] | 2.4                      | 2.5                      | 2.4                      | 2.4                      | 2.4                      | 2.4                      |
| Avg. Stride Length [m] | 6.0                      | 7.0                      | 6.9                      | 7.1                      | 7.1                      | 6.6                      |