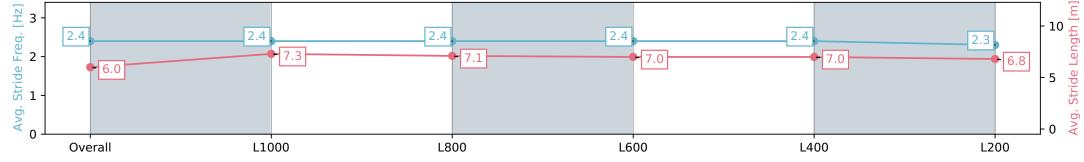

# **Pukekohe Park - Professional**

Race 1: AUCKLAND CO-OP TAXIS 1200 - 1200m

01 June 2024 - 12:53PM

Track Rating: Heavy 9, Weather: Overcast, Rail Position: +4m Entire

| Race State             | Finished                 |                          | Track Rating: Heavy 9, Weather: Overcast, Rail Position: +4m Entire |                          |                          |                          |  |
|------------------------|--------------------------|--------------------------|---------------------------------------------------------------------|--------------------------|--------------------------|--------------------------|--|
| Section                | Overall                  | L1000                    | L800                                                                | L600                     | L400                     | L200                     |  |
| Section Times          | 1:14.43 [5]<br>(0:13.80) | 1:00.63 [3]<br>(0:11.75) | 0:48.88 [2]<br>(0:12.26)                                            | 0:36.62 [1]<br>(0:11.98) | 0:24.64 [2]<br>(0:11.75) | 0:12.89 [5]<br>(0:12.89) |  |
| Average Speed [km/h]   | 52.1                     | 61.8                     | 59.8                                                                | 60.8                     | 61.3                     | 55.9                     |  |
| Top Speed [km/h]       | 64.4                     | 63.8                     | 61.9                                                                | 63.2                     | 63.2                     | 58.5                     |  |
| Avg. Dist. to Rail [m] | 2.3                      | 1.4                      | 2.8                                                                 | 4.4                      | 6.7                      | 5.6                      |  |
| Avg. Stride Freq. [Hz] | 2.4                      | 2.4                      | 2.4                                                                 | 2.4                      | 2.4                      | 2.3                      |  |
| Avg. Stride Length [m] | 6.0                      | 7.3                      | 7.1                                                                 | 7.0                      | 7.0                      | 6.8                      |  |