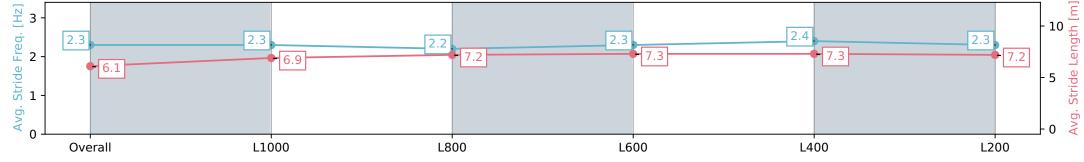

# **Pukekohe Park - Professional**

Race 1: AUCKLAND CO-OP TAXIS 1200 - 1200m

01 June 2024 - 12:53PM

Track Rating: Heavy 9, Weather: Overcast, Rail Position: +4m Entire

| Race State             | Finished                 |                          | Track Rating: Heavy 9, Weather: Overcast, Rail Position: +4m Entire |                          |                          |                          |  |
|------------------------|--------------------------|--------------------------|---------------------------------------------------------------------|--------------------------|--------------------------|--------------------------|--|
| Section                | Overall                  | L1000                    | L800                                                                | L600                     | L400                     | L200                     |  |
| Section Times          | 1:13.61 [2]<br>(0:14.32) | 0:59.29 [7]<br>(0:11.75) | 0:47.54 [7]<br>(0:12.24)                                            | 0:35.30 [7]<br>(0:11.79) | 0:23.51 [7]<br>(0:11.28) | 0:12.23 [2]<br>(0:12.23) |  |
| Average Speed [km/h]   | 50.3                     | 61.9                     | 59.6                                                                | 61.9                     | 63.9                     | 58.8                     |  |
| Top Speed [km/h]       | 64.1                     | 65.0                     | 61.3                                                                | 65.3                     | 65.4                     | 61.3                     |  |
| Avg. Dist. to Rail [m] | 3.2                      | 1.5                      | 2.4                                                                 | 4.6                      | 8.6                      | 7.3                      |  |
| Avg. Stride Freq. [Hz] | 2.2                      | 2.3                      | 2.3                                                                 | 2.4                      | 2.4                      | 2.4                      |  |
| Avg. Stride Length [m] | 6.2                      | 7.5                      | 7.3                                                                 | 7.2                      | 7.3                      | 6.9                      |  |

L600

L800

Report Created: Sat 01 June 2024 11:04:37 GMT+10 (Note: Timing is based on positional data)

L1000

Ranking at each section and finish

No data available at this section

Overall

No data available NA