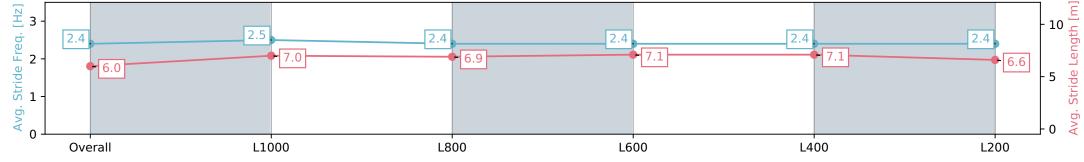

# Pukekohe Park - Professional

Race 1: AUCKLAND CO-OP TAXIS 1200 - 1200m

01 June 2024 - 12:53PM

Track Rating: Heavy 9, Weather: Overcast, Rail Position: +4m Entire

| Nace State             | Tillisticu               |                          |                          |                          |                          |                          |
|------------------------|--------------------------|--------------------------|--------------------------|--------------------------|--------------------------|--------------------------|
| Section                | Overall                  | L1000                    | L800                     | L600                     | L400                     | L200                     |
| Section Times          | 1:13.77 [3]<br>(0:13.74) | 1:00.03 [1]<br>(0:11.76) | 0:48.27 [1]<br>(0:12.36) | 0:35.91 [2]<br>(0:11.89) | 0:24.02 [1]<br>(0:11.72) | 0:12.30 [4]<br>(0:12.30) |
| Average Speed [km/h]   | 52.5                     | 61.9                     | 58.6                     | 60.9                     | 61.4                     | 58.5                     |
| Top Speed [km/h]       | 65.0                     | 65.2                     | 59.1                     | 63.1                     | 63.3                     | 60.6                     |
| Avg. Dist. to Rail [m] | 5.6                      | 2.0                      | 0.8                      | 1.9                      | 2.4                      | 4.7                      |
| Avg. Stride Freq. [Hz] | 2.4                      | 2.5                      | 2.4                      | 2.4                      | 2.4                      | 2.4                      |
| Avg. Stride Length [m] | 6.0                      | 7.0                      | 6.9                      | 7.1                      | 7.1                      | 6.6                      |