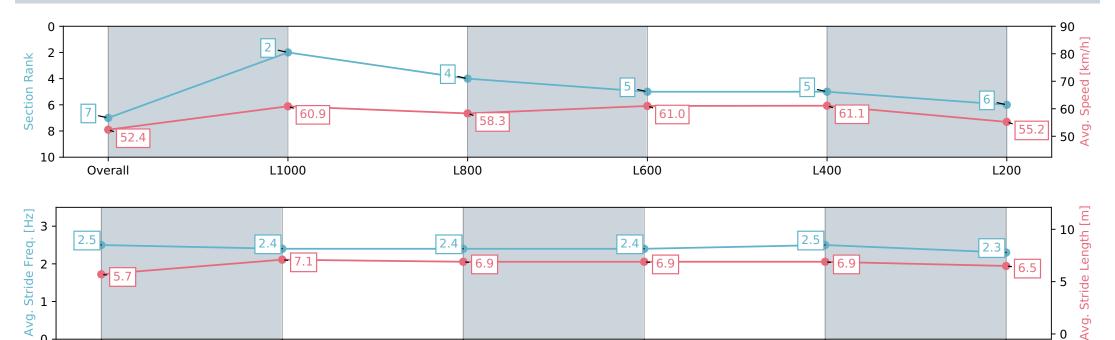

## Horse/Jockey Name **NAXOS/Bill Jacobson** 7 **Finish Rank Fastest Section Time (Section)** 0:11.79 (L400)

**65.0 (Overall)** 

AUCKLAND THOROUGHBRED SINCE RACING 1834

# **Pukekohe Park - Professional**

# Race 1: AUCKLAND CO-OP TAXIS 1200 - 1200m

01 June 2024 - 12:53PM

Track Rating: Heavy 9, Weather: Overcast, Rail Position: +4m Entire

| Race State             | Finished                 |                          | Track Rating: Heavy 9, Weather: Overcast, Rail Position: +4m Entire |                          |                          |                          |  |
|------------------------|--------------------------|--------------------------|---------------------------------------------------------------------|--------------------------|--------------------------|--------------------------|--|
| Section                | Overall                  | L1000                    | L800                                                                | L600                     | L400                     | L200                     |  |
| Section Times          | 1:14.78 [7]<br>(0:13.77) | 1:01.01 [2]<br>(0:11.90) | 0:49.11 [4]<br>(0:12.44)                                            | 0:36.67 [5]<br>(0:11.83) | 0:24.84 [5]<br>(0:11.79) | 0:13.05 [6]<br>(0:13.05) |  |
| Average Speed [km/h]   | 52.4                     | 60.9                     | 58.3                                                                | 61.0                     | 61.1                     | 55.2                     |  |
| Top Speed [km/h]       | 65.0                     | 63.9                     | 59.2                                                                | 62.6                     | 62.5                     | 58.2                     |  |
| Avg. Dist. to Rail [m] | 2.2                      | 0.9                      | 1.4                                                                 | 1.2                      | 3.2                      | 4.0                      |  |
| Avg. Stride Freq. [Hz] | 2.5                      | 2.4                      | 2.4                                                                 | 2.4                      | 2.5                      | 2.3                      |  |
| Avg. Stride Length [m] | 5.7                      | 7.1                      | 6.9                                                                 | 6.9                      | 6.9                      | 6.5                      |  |

L600

L800

Report Created: Sat 01 June 2024 11:04:49 GMT+10 (Note: Timing is based on positional data)

L1000

Ranking at each section and finish

No data available at this section

Overall

Top Speed [km/h] (Section)