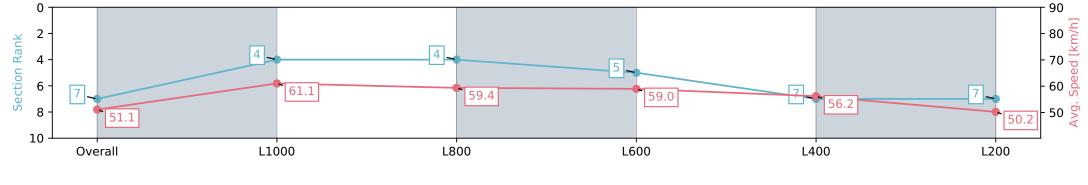

## Pukekohe Park - Professional

Race 6: JRA TROPHY 1200 - 1200m

25 May 2024 - 2:13PM

| Nace State             | Fillisticu               |                          |                          |                          |                          |                          |
|------------------------|--------------------------|--------------------------|--------------------------|--------------------------|--------------------------|--------------------------|
| Section                | Overall                  | L1000                    | L800                     | L600                     | L400                     | L200                     |
| Section Times          | 1:17.61 [7]<br>(0:14.08) | 1:03.53 [4]<br>(0:11.76) | 0:51.77 [4]<br>(0:12.25) | 0:39.52 [5]<br>(0:12.40) | 0:27.12 [7]<br>(0:12.83) | 0:14.29 [7]<br>(0:14.28) |
| Average Speed [km/h]   | 51.1                     | 61.1                     | 59.4                     | 59.0                     | 56.2                     | 50.2                     |
| Top Speed [km/h]       | 63.3                     | 63.1                     | 60.4                     | 59.6                     | 59.6                     | 53.0                     |
| Avg. Dist. to Rail [m] | 1.5                      | 0.5                      | 1.6                      | 4.8                      | 10.7                     | 11.5                     |
| Avg. Stride Freq. [Hz] | 2.5                      | 2.6                      | 2.6                      | 2.5                      | 2.4                      | 2.3                      |
| Avg. Stride Length [m] | 6.2                      | 6.7                      | 6.5                      | 6.6                      | 6.5                      | 6.0                      |