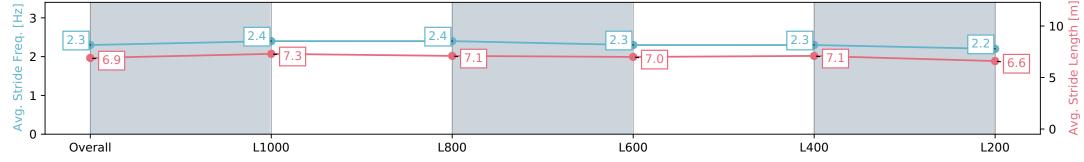

#### Pukekohe Park - Professional

Race 6: JRA TROPHY 1200 - 1200m

25 May 2024 - 2:13PM

Track Rating: Heavy 10, Weather: Raining, Rail Position: True

| Race State             | Finished                 |                          |                          |                          |                          |                          |
|------------------------|--------------------------|--------------------------|--------------------------|--------------------------|--------------------------|--------------------------|
| Section                | Overall                  | L1000                    | L800                     | L600                     | L400                     | L200                     |
| Section Times          | 1:15.17 [2]<br>(0:14.33) | 1:00.84 [6]<br>(0:11.76) | 0:49.08 [6]<br>(0:12.07) | 0:37.01 [7]<br>(0:12.13) | 0:24.88 [4]<br>(0:11.89) | 0:12.99 [2]<br>(0:12.99) |
| Average Speed [km/h]   | 50.3                     | 62.0                     | 60.7                     | 60.8                     | 60.6                     | 55.3                     |
| Top Speed [km/h]       | 65.2                     | 64.9                     | 61.7                     | 62.7                     | 62.5                     | 58.5                     |
| Avg. Dist. to Rail [m] | 4.6                      | 1.7                      | 3.3                      | 7.0                      | 10.6                     | 9.1                      |
| Avg. Stride Freq. [Hz] | 2.4                      | 2.4                      | 2.4                      | 2.3                      | 2.4                      | 2.3                      |
| Avg. Stride Length [m] | 6.4                      | 7.3                      | 7.2                      | 7.2                      | 7.1                      | 6.8                      |