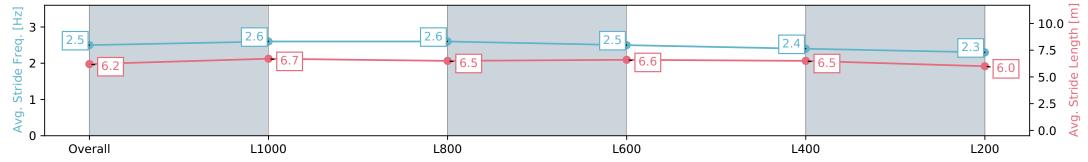

## Pukekohe Park - Professional

Race 6: JRA TROPHY 1200 - 1200m

25 May 2024 - 2:13PM

| Nace State             | Fillisticu               |                          |                          |                          |                          |                          |
|------------------------|--------------------------|--------------------------|--------------------------|--------------------------|--------------------------|--------------------------|
| Section                | Overall                  | L1000                    | L800                     | L600                     | L400                     | L200                     |
| Section Times          | 1:17.61 [7]<br>(0:14.08) | 1:03.53 [4]<br>(0:11.76) | 0:51.77 [4]<br>(0:12.25) | 0:39.52 [5]<br>(0:12.40) | 0:27.12 [7]<br>(0:12.83) | 0:14.29 [7]<br>(0:14.28) |
| Average Speed [km/h]   | 51.1                     | 61.1                     | 59.4                     | 59.0                     | 56.2                     | 50.2                     |
| Top Speed [km/h]       | 63.3                     | 63.1                     | 60.4                     | 59.6                     | 59.6                     | 53.0                     |
| Avg. Dist. to Rail [m] | 1.5                      | 0.5                      | 1.6                      | 4.8                      | 10.7                     | 11.5                     |
| Avg. Stride Freq. [Hz] | 2.5                      | 2.6                      | 2.6                      | 2.5                      | 2.4                      | 2.3                      |
| Avg. Stride Length [m] | 6.2                      | 6.7                      | 6.5                      | 6.6                      | 6.5                      | 6.0                      |