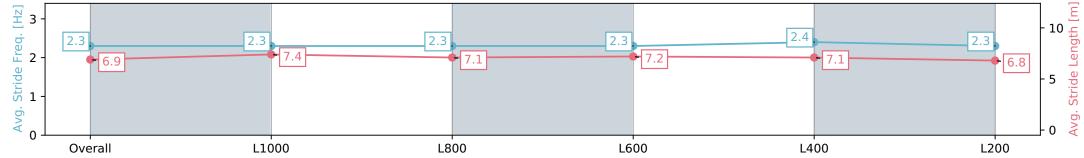

# Race 6: JRA TROPHY 1200 - 1200m

25 May 2024 - 2:13PM

Track Rating: Heavy 10, Weather: Raining, Rail Position: True

| Section<br>Field Time | es |                  |         |                     |                    |               | Overall<br>1:14.87<br>(0:13.96) | L1000<br>1:00.91<br>(0:11.59) | L800<br>0:49.33<br>(0:12.22) | L600<br>0:37.10<br>(0:12.23) | L400<br>0:24.87<br>(0:11.86) | L200<br>0:13.01<br>(0:13.01) |         |                                          |
|-----------------------|----|------------------|---------|---------------------|--------------------|---------------|---------------------------------|-------------------------------|------------------------------|------------------------------|------------------------------|------------------------------|---------|------------------------------------------|
| Position              | #  | Horse/Jockey     | Barrier | Top Speed<br>[km/h] | Fastest<br>Section | First<br>400m |                                 |                               |                              |                              |                              |                              | Margin  | Distance<br>Travelled From<br>Winner [m] |
| 1                     | 7  | CHARLOTTE AMALIE | 6       | 65.2                | 0:11.59            | 0:25.54       | 1:14.87                         | 1:00.92 [1]                   | 0:49.33 [1]                  | 0:37.11 [1]                  | 0:24.88 [1]                  | 0:13.02 [1]                  | 1:14.87 |                                          |
|                       |    | Jasmine Fawcett  |         | 1200-1000           | 1000-800           |               | (0:13.95)                       | (0:11.59)                     | (0:12.22)                    | (0:12.23)                    | (0:11.86)                    | (0:13.02)                    |         |                                          |
| 2                     | 2  | DUBAI DIVA       | 10      | 65.2                | 0:11.76            | 0:26.09       | 1:15.17                         | 1:00.84 [6]                   | 0:49.08 [6]                  | 0:37.01 [7]                  | 0:24.88 [4]                  | 0:12.99 [2]                  | 1.8L    | +3                                       |
|                       |    | Triston Moodley  |         | 1200-1000           | 1000-800           |               | (0:14.33)                       | (0:11.76)                     | (0:12.07)                    | (0:12.13)                    | (0:11.89)                    | (0:12.99)                    |         |                                          |
| 3                     | 5  | SINGING SUN      | 12      | 64.3                | 0:11.61            | 0:25.85       | 1:15.48                         | 1:01.24 [5]                   | 0:49.63 [5]                  | 0:37.53 [3]                  | 0:25.26 [3]                  | 0:13.23 [5]                  | 3.5L    | +7                                       |
|                       |    | Samantha Spratt  |         | 1200-1000           | 1000-800           |               | (0:14.24)                       | (0:11.61)                     | (0:12.10)                    | (0:12.27)                    | (0:12.03)                    | (0:13.23)                    |         |                                          |
| 4                     | 9  | RIDGEVIEW CHIEF  | 2       | 63.9                | 0:11.60            | 0:26.15       | 1:15.63                         | 1:01.08 [7]                   | 0:49.48 [7]                  | 0:37.50 [6]                  | 0:25.28 [6]                  | 0:13.38 [4]                  | 4.3L    | +5                                       |
|                       |    | Craig Grylls     |         | 1000-800            | 1000-800           |               | (0:14.55)                       | (0:11.60)                     | (0:11.98)                    | (0:12.22)                    | (0:11.90)                    | (0:13.38)                    |         |                                          |
| 5                     | 4  | HASSTOBEFAST     | 5       | 64.2                | 0:11.81            | 0:25.82       | 1:15.63                         | 1:01.62 [2]                   | 0:49.81 [3]                  | 0:37.58 [4]                  | 0:25.42 [2]                  | 0:13.42 [3]                  | 4.3L    | +3                                       |
|                       |    | Michael McNab    |         | 1200-1000           | 1000-800           |               | (0:14.01)                       | (0:11.81)                     | (0:12.23)                    | (0:12.16)                    | (0:12.00)                    | (0:13.42)                    |         |                                          |
| 6                     | 1  | MASETTO          | 8       | 65.4                | 0:11.56            | 0:25.60       | 1:16.13                         | 1:02.10 [3]                   | 0:50.53 [2]                  | 0:38.33 [2]                  | 0:25.82 [5]                  | 0:13.45 [6]                  | 7.0L    | +6                                       |
|                       |    | Johji Nishizuka  |         | 1200-1000           | 1000-800           |               | (0:14.03)                       | (0:11.56)                     | (0:12.20)                    | (0:12.51)                    | (0:12.37)                    | (0:13.45)                    |         |                                          |
| 7                     | 12 | KIVA HAN         | 4       | 63.3                | 0:11.76            | 0:25.84       | 1:17.61                         | 1:03.53 [4]                   | 0:51.77 [4]                  | 0:39.52 [5]                  | 0:27.12 [7]                  | 0:14.29 [7]                  | 15.2L   | -4                                       |
|                       |    | Jessica Allen    |         | 1200-1000           | 1000-800           |               | (0:14.08)                       | (0:11.76)                     | (0:12.25)                    | (0:12.40)                    | (0:12.83)                    | (0:14.28)                    |         |                                          |

Saddle cloth number

Horse/Jockey Name CHARLOTTE AMALIE/Jasmine Fawcett

Finish Rank 1

Top Speed [km/h] (Section)

Fastest Section Time (Section) 0:11.59 (L1000)

65.2 (Overall)

AUCKLAND THOROUGHBRED SINCE RACING 1874