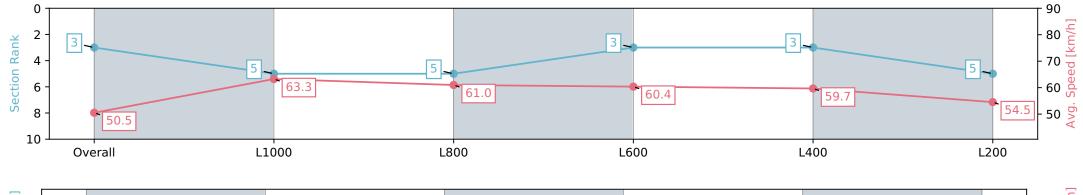

#### **Pukekohe Park - Professional**

Race 6: JRA TROPHY 1200 - 1200m

25 May 2024 - 2:13PM

Track Rating: Heavy 10, Weather: Raining, Rail Position: True

| Race State             | Finished                 |                          | Track Rating: Heavy 10, Weather: Raining, Rail Position: True |                          |                          |                          |  |  |
|------------------------|--------------------------|--------------------------|---------------------------------------------------------------|--------------------------|--------------------------|--------------------------|--|--|
| Section                | Overall                  | L1000                    | L800                                                          | L600                     | L400                     | L200                     |  |  |
| Section Times          | 1:15.48 [3]<br>(0:14.24) | 1:01.24 [5]<br>(0:11.61) | 0:49.63 [5]<br>(0:12.10)                                      | 0:37.53 [3]<br>(0:12.27) | 0:25.26 [3]<br>(0:12.03) | 0:13.23 [5]<br>(0:13.23) |  |  |
| Average Speed [km/h]   | 50.5                     | 63.3                     | 61.0                                                          | 60.4                     | 59.7                     | 54.5                     |  |  |
| Top Speed [km/h]       | 63.8                     | 64.3                     | 62.4                                                          | 62.7                     | 62.7                     | 57.1                     |  |  |
| Avg. Dist. to Rail [m] | 7.0                      | 3.4                      | 4.1                                                           | 7.4                      | 11.9                     | 13.2                     |  |  |
| Avg. Stride Freq. [Hz] | 2.4                      | 2.5                      | 2.5                                                           | 2.4                      | 2.4                      | 2.4                      |  |  |
| Avg. Stride Length [m] | 6.5                      | 7.0                      | 6.9                                                           | 6.9                      | 6.8                      | 6.4                      |  |  |