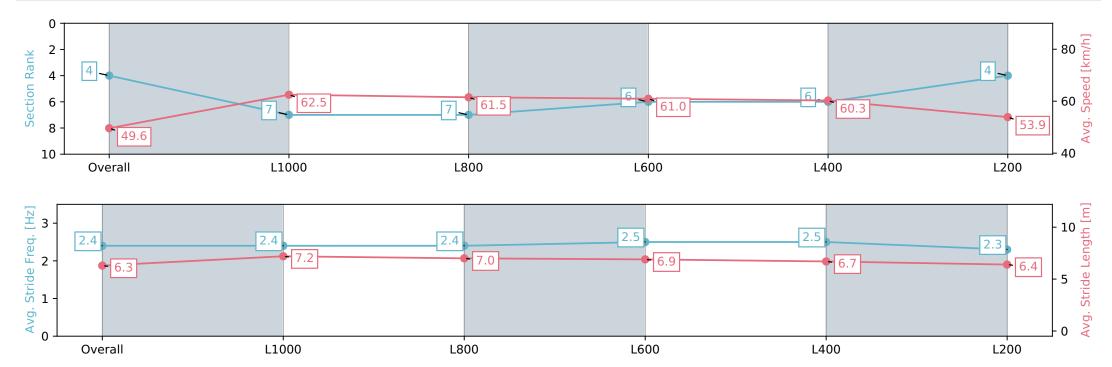

#### Pukekohe Park - Professional

Race 6: JRA TROPHY 1200 - 1200m

25 May 2024 - 2:13PM

Track Rating: Heavy 10, Weather: Raining, Rail Position: True

| Race State             | Finished                 |                          |                          |                          |                          |                          |
|------------------------|--------------------------|--------------------------|--------------------------|--------------------------|--------------------------|--------------------------|
| Section                | Overall                  | L1000                    | L800                     | L600                     | L400                     | L200                     |
| Section Times          | 1:15.63 [4]<br>(0:14.55) | 1:01.08 [7]<br>(0:11.60) | 0:49.48 [7]<br>(0:11.98) | 0:37.50 [6]<br>(0:12.22) | 0:25.28 [6]<br>(0:11.90) | 0:13.38 [4]<br>(0:13.38) |
| Average Speed [km/h]   | 49.6                     | 62.5                     | 61.5                     | 61.0                     | 60.3                     | 53.9                     |
| Top Speed [km/h]       | 63.1                     | 63.9                     | 63.9                     | 62.2                     | 62.2                     | 58.0                     |
| Avg. Dist. to Rail [m] | 0.9                      | 1.5                      | 4.3                      | 9.1                      | 14.4                     | 15.0                     |
| Avg. Stride Freq. [Hz] | 2.4                      | 2.4                      | 2.4                      | 2.5                      | 2.5                      | 2.3                      |
| Avg. Stride Length [m] | 6.3                      | 7.2                      | 7.0                      | 6.9                      | 6.7                      | 6.4                      |
|                        |                          |                          |                          |                          |                          |                          |