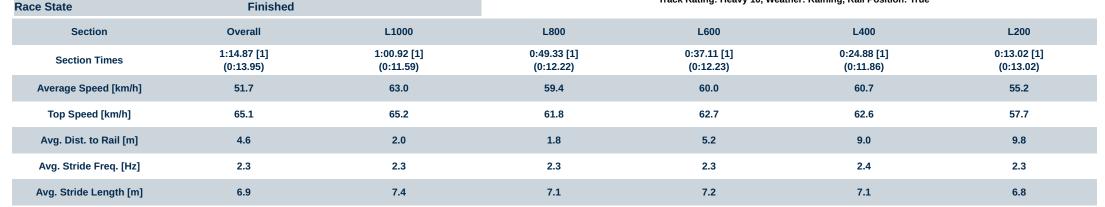

# Race 6: JRA TROPHY 1200 - 1200m

25 May 2024 - 2:13PM

Track Rating: Heavy 10, Weather: Raining, Rail Position: True

| Section<br>Field Time | es |                  |         |                     |                    |               | Overall<br>1:14.87<br>(0:13.96) | L1000<br>1:00.91<br>(0:11.59) | L800<br>0:49.33<br>(0:12.22) | L600<br>0:37.10<br>(0:12.23) | L400<br>0:24.87<br>(0:11.86) | L200<br>0:13.01<br>(0:13.01) |         |                                          |
|-----------------------|----|------------------|---------|---------------------|--------------------|---------------|---------------------------------|-------------------------------|------------------------------|------------------------------|------------------------------|------------------------------|---------|------------------------------------------|
| Position              | #  | Horse/Jockey     | Barrier | Top Speed<br>[km/h] | Fastest<br>Section | First<br>400m |                                 |                               |                              |                              |                              |                              | Margin  | Distance<br>Travelled From<br>Winner [m] |
| 1                     | 7  | CHARLOTTE AMALIE | 6       | 65.2                | 0:11.59            | 0:25.54       | 1:14.87                         | 1:00.92 [1]                   | 0:49.33 [1]                  | 0:37.11 [1]                  | 0:24.88 [1]                  | 0:13.02 [1]                  | 1:14.87 |                                          |
|                       |    | Jasmine Fawcett  |         | 1200-1000           | 1000-800           |               | (0:13.95)                       | (0:11.59)                     | (0:12.22)                    | (0:12.23)                    | (0:11.86)                    | (0:13.02)                    |         |                                          |
| 2                     | 2  | DUBAI DIVA       | 10      | 65.2                | 0:11.76            | 0:26.09       | 1:15.17                         | 1:00.84 [6]                   | 0:49.08 [6]                  | 0:37.01 [7]                  | 0:24.88 [4]                  | 0:12.99 [2]                  | 1.8L    | +3                                       |
|                       |    | Triston Moodley  |         | 1200-1000           | 1000-800           |               | (0:14.33)                       | (0:11.76)                     | (0:12.07)                    | (0:12.13)                    | (0:11.89)                    | (0:12.99)                    |         |                                          |
| 3                     | 5  | SINGING SUN      | 12      | 64.3                | 0:11.61            | 0:25.85       | 1:15.48                         | 1:01.24 [5]                   | 0:49.63 [5]                  | 0:37.53 [3]                  | 0:25.26 [3]                  | 0:13.23 [5]                  | 3.5L    | +7                                       |
|                       |    | Samantha Spratt  |         | 1200-1000           | 1000-800           |               | (0:14.24)                       | (0:11.61)                     | (0:12.10)                    | (0:12.27)                    | (0:12.03)                    | (0:13.23)                    |         |                                          |
| 4                     | 9  | RIDGEVIEW CHIEF  | 2       | 63.9                | 0:11.60            | 0:26.15       | 1:15.63                         | 1:01.08 [7]                   | 0:49.48 [7]                  | 0:37.50 [6]                  | 0:25.28 [6]                  | 0:13.38 [4]                  | 4.3L    | +5                                       |
|                       |    | Craig Grylls     |         | 1000-800            | 1000-800           |               | (0:14.55)                       | (0:11.60)                     | (0:11.98)                    | (0:12.22)                    | (0:11.90)                    | (0:13.38)                    |         |                                          |
| 5                     | 4  | HASSTOBEFAST     | 5       | 64.2                | 0:11.81            | 0:25.82       | 1:15.63                         | 1:01.62 [2]                   | 0:49.81 [3]                  | 0:37.58 [4]                  | 0:25.42 [2]                  | 0:13.42 [3]                  | 4.3L    | +3                                       |
|                       |    | Michael McNab    |         | 1200-1000           | 1000-800           |               | (0:14.01)                       | (0:11.81)                     | (0:12.23)                    | (0:12.16)                    | (0:12.00)                    | (0:13.42)                    |         |                                          |
| 6                     | 1  | MASETTO          | 8       | 65.4                | 0:11.56            | 0:25.60       | 1:16.13                         | 1:02.10 [3]                   | 0:50.53 [2]                  | 0:38.33 [2]                  | 0:25.82 [5]                  | 0:13.45 [6]                  | 7.0L    | +6                                       |
|                       |    | Johji Nishizuka  |         | 1200-1000           | 1000-800           |               | (0:14.03)                       | (0:11.56)                     | (0:12.20)                    | (0:12.51)                    | (0:12.37)                    | (0:13.45)                    |         |                                          |
| 7                     | 12 | KIVA HAN         | 4       | 63.3                | 0:11.76            | 0:25.84       | 1:17.61                         | 1:03.53 [4]                   | 0:51.77 [4]                  | 0:39.52 [5]                  | 0:27.12 [7]                  | 0:14.29 [7]                  | 15.2L   | -4                                       |
|                       |    | Jessica Allen    |         | 1200-1000           | 1000-800           |               | (0:14.08)                       | (0:11.76)                     | (0:12.25)                    | (0:12.40)                    | (0:12.83)                    | (0:14.28)                    |         |                                          |