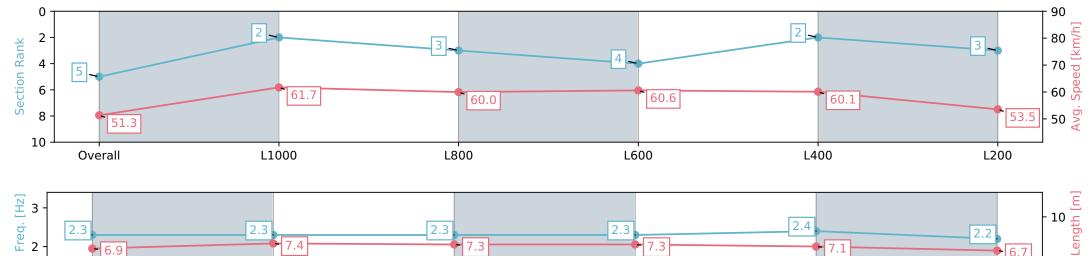

#### **Pukekohe Park - Professional**

Race 6: JRA TROPHY 1200 - 1200m

25 May 2024 - 2:13PM

Track Rating: Heavy 10, Weather: Raining, Rail Position: True

| Race State             | Finished                 |                          | Track Rating: Heavy 10, Weather: Raining, Rail Position: True |                          |                          |                          |  |  |
|------------------------|--------------------------|--------------------------|---------------------------------------------------------------|--------------------------|--------------------------|--------------------------|--|--|
| Section                | Overall                  | L1000                    | L800                                                          | L600                     | L400                     | L200                     |  |  |
| Section Times          | 1:15.63 [5]<br>(0:14.01) | 1:01.62 [2]<br>(0:11.81) | 0:49.81 [3]<br>(0:12.23)                                      | 0:37.58 [4]<br>(0:12.16) | 0:25.42 [2]<br>(0:12.00) | 0:13.42 [3]<br>(0:13.42) |  |  |
| Average Speed [km/h]   | 51.3                     | 61.7                     | 60.0                                                          | 60.6                     | 60.1                     | 53.5                     |  |  |
| Top Speed [km/h]       | 64.2                     | 64.0                     | 62.1                                                          | 62.7                     | 62.7                     | 57.4                     |  |  |
| Avg. Dist. to Rail [m] | 3.0                      | 1.6                      | 3.8                                                           | 6.3                      | 9.5                      | 8.6                      |  |  |
| Avg. Stride Freq. [Hz] | 2.3                      | 2.3                      | 2.3                                                           | 2.3                      | 2.4                      | 2.2                      |  |  |
| Avg. Stride Length [m] | 6.9                      | 7.4                      | 7.3                                                           | 7.3                      | 7.1                      | 6.7                      |  |  |