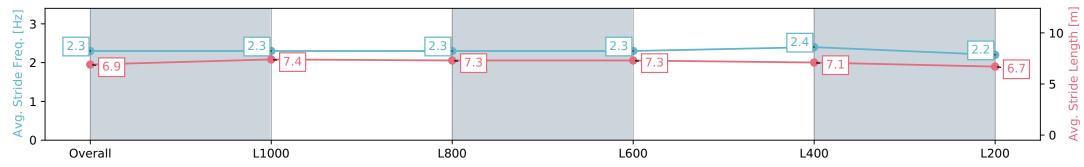

#### **Pukekohe Park - Professional**

Race 6: JRA TROPHY 1200 - 1200m

25 May 2024 - 2:13PM

Track Rating: Heavy 10, Weather: Raining, Rail Position: True

| Race State             | Finished                 |                          | Track Rating: Heavy 10, Weather: Raining, Rail Position: True |                          |                          |                          |  |  |
|------------------------|--------------------------|--------------------------|---------------------------------------------------------------|--------------------------|--------------------------|--------------------------|--|--|
| Section                | Overall                  | L1000                    | L800                                                          | L600                     | L400                     | L200                     |  |  |
| Section Times          | 1:15.63 [5]<br>(0:14.01) | 1:01.62 [2]<br>(0:11.81) | 0:49.81 [3]<br>(0:12.23)                                      | 0:37.58 [4]<br>(0:12.16) | 0:25.42 [2]<br>(0:12.00) | 0:13.42 [3]<br>(0:13.42) |  |  |
| Average Speed [km/h]   | 51.3                     | 61.7                     | 60.0                                                          | 60.6                     | 60.1                     | 53.5                     |  |  |
| Top Speed [km/h]       | 64.2                     | 64.0                     | 62.1                                                          | 62.7                     | 62.7                     | 57.4                     |  |  |
| Avg. Dist. to Rail [m] | 3.0                      | 1.6                      | 3.8                                                           | 6.3                      | 9.5                      | 8.6                      |  |  |
| Avg. Stride Freq. [Hz] | 2.3                      | 2.3                      | 2.3                                                           | 2.3                      | 2.4                      | 2.2                      |  |  |
| Avg. Stride Length [m] | 6.9                      | 7.4                      | 7.3                                                           | 7.3                      | 7.1                      | 6.7                      |  |  |