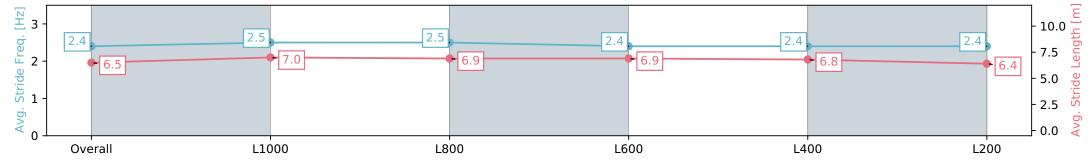

#### **Pukekohe Park - Professional**

Race 6: JRA TROPHY 1200 - 1200m

25 May 2024 - 2:13PM

Track Rating: Heavy 10, Weather: Raining, Rail Position: True

| Race State             | Finished                 |                          | Track Rating: Heavy 10, Weather: Raining, Rail Position: True |                          |                          |                          |  |  |
|------------------------|--------------------------|--------------------------|---------------------------------------------------------------|--------------------------|--------------------------|--------------------------|--|--|
| Section                | Overall                  | L1000                    | L800                                                          | L600                     | L400                     | L200                     |  |  |
| Section Times          | 1:15.48 [3]<br>(0:14.24) | 1:01.24 [5]<br>(0:11.61) | 0:49.63 [5]<br>(0:12.10)                                      | 0:37.53 [3]<br>(0:12.27) | 0:25.26 [3]<br>(0:12.03) | 0:13.23 [5]<br>(0:13.23) |  |  |
| Average Speed [km/h]   | 50.5                     | 63.3                     | 61.0                                                          | 60.4                     | 59.7                     | 54.5                     |  |  |
| Top Speed [km/h]       | 63.8                     | 64.3                     | 62.4                                                          | 62.7                     | 62.7                     | 57.1                     |  |  |
| Avg. Dist. to Rail [m] | 7.0                      | 3.4                      | 4.1                                                           | 7.4                      | 11.9                     | 13.2                     |  |  |
| Avg. Stride Freq. [Hz] | 2.4                      | 2.5                      | 2.5                                                           | 2.4                      | 2.4                      | 2.4                      |  |  |
| Avg. Stride Length [m] | 6.5                      | 7.0                      | 6.9                                                           | 6.9                      | 6.8                      | 6.4                      |  |  |