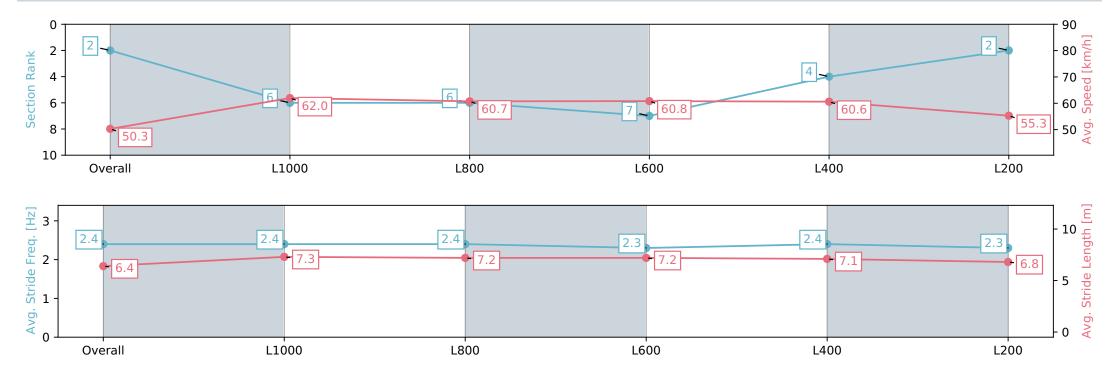

#### Pukekohe Park - Professional

Race 6: JRA TROPHY 1200 - 1200m

25 May 2024 - 2:13PM

Track Rating: Heavy 10, Weather: Raining, Rail Position: True

| Race State             | Finished                 |                          |                          |                          |                          |                          |
|------------------------|--------------------------|--------------------------|--------------------------|--------------------------|--------------------------|--------------------------|
| Section                | Overall                  | L1000                    | L800                     | L600                     | L400                     | L200                     |
| Section Times          | 1:15.17 [2]<br>(0:14.33) | 1:00.84 [6]<br>(0:11.76) | 0:49.08 [6]<br>(0:12.07) | 0:37.01 [7]<br>(0:12.13) | 0:24.88 [4]<br>(0:11.89) | 0:12.99 [2]<br>(0:12.99) |
| Average Speed [km/h]   | 50.3                     | 62.0                     | 60.7                     | 60.8                     | 60.6                     | 55.3                     |
| Top Speed [km/h]       | 65.2                     | 64.9                     | 61.7                     | 62.7                     | 62.5                     | 58.5                     |
| Avg. Dist. to Rail [m] | 4.6                      | 1.7                      | 3.3                      | 7.0                      | 10.6                     | 9.1                      |
| Avg. Stride Freq. [Hz] | 2.4                      | 2.4                      | 2.4                      | 2.3                      | 2.4                      | 2.3                      |
| Avg. Stride Length [m] | 6.4                      | 7.3                      | 7.2                      | 7.2                      | 7.1                      | 6.8                      |