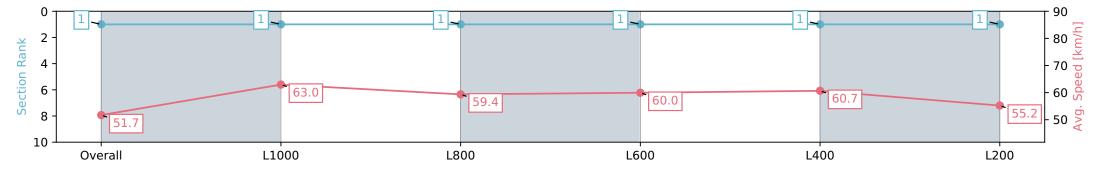

# Race 6: JRA TROPHY 1200 - 1200m

25 May 2024 - 2:13PM

Track Rating: Heavy 10, Weather: Raining, Rail Position: True

| Section<br>Field Time | es |                  |         |                     |                    |               | Overall<br>1:14.87<br>(0:13.96) | L1000<br>1:00.91<br>(0:11.59) | L800<br>0:49.33<br>(0:12.22) | L600<br>0:37.10<br>(0:12.23) | L400<br>0:24.87<br>(0:11.86) | L200<br>0:13.01<br>(0:13.01) |         |                                          |
|-----------------------|----|------------------|---------|---------------------|--------------------|---------------|---------------------------------|-------------------------------|------------------------------|------------------------------|------------------------------|------------------------------|---------|------------------------------------------|
| Position              | #  | Horse/Jockey     | Barrier | Top Speed<br>[km/h] | Fastest<br>Section | First<br>400m |                                 |                               |                              |                              |                              |                              | Margin  | Distance<br>Travelled From<br>Winner [m] |
| 1                     | 7  | CHARLOTTE AMALIE | 6       | 65.2                | 0:11.59            | 0:25.54       | 1:14.87                         | 1:00.92 [1]                   | 0:49.33 [1]                  | 0:37.11 [1]                  | 0:24.88 [1]                  | 0:13.02 [1]                  | 1:14.87 |                                          |
|                       |    | Jasmine Fawcett  |         | 1200-1000           | 1000-800           |               | (0:13.95)                       | (0:11.59)                     | (0:12.22)                    | (0:12.23)                    | (0:11.86)                    | (0:13.02)                    |         |                                          |
| 2                     | 2  | DUBAI DIVA       | 10      | 65.2                | 0:11.76            | 0:26.09       | 1:15.17                         | 1:00.84 [6]                   | 0:49.08 [6]                  | 0:37.01 [7]                  | 0:24.88 [4]                  | 0:12.99 [2]                  | 1.8L    | +3                                       |
|                       |    | Triston Moodley  |         | 1200-1000           | 1000-800           |               | (0:14.33)                       | (0:11.76)                     | (0:12.07)                    | (0:12.13)                    | (0:11.89)                    | (0:12.99)                    |         |                                          |
| 3                     | 5  | SINGING SUN      | 12      | 64.3                | 0:11.61            | 0:25.85       | 1:15.48                         | 1:01.24 [5]                   | 0:49.63 [5]                  | 0:37.53 [3]                  | 0:25.26 [3]                  | 0:13.23 [5]                  | 3.5L    | +7                                       |
|                       |    | Samantha Spratt  |         | 1200-1000           | 1000-800           |               | (0:14.24)                       | (0:11.61)                     | (0:12.10)                    | (0:12.27)                    | (0:12.03)                    | (0:13.23)                    |         |                                          |
| 4                     | 9  | RIDGEVIEW CHIEF  | 2       | 63.9                | 0:11.60            | 0:26.15       | 1:15.63                         | 1:01.08 [7]                   | 0:49.48 [7]                  | 0:37.50 [6]                  | 0:25.28 [6]                  | 0:13.38 [4]                  | 4.3L    | +5                                       |
|                       |    | Craig Grylls     |         | 1000-800            | 1000-800           |               | (0:14.55)                       | (0:11.60)                     | (0:11.98)                    | (0:12.22)                    | (0:11.90)                    | (0:13.38)                    |         |                                          |
| 5                     | 4  | HASSTOBEFAST     | 5       | 64.2                | 0:11.81            | 0:25.82       | 1:15.63                         | 1:01.62 [2]                   | 0:49.81 [3]                  | 0:37.58 [4]                  | 0:25.42 [2]                  | 0:13.42 [3]                  | 4.3L    | +3                                       |
|                       |    | Michael McNab    |         | 1200-1000           | 1000-800           |               | (0:14.01)                       | (0:11.81)                     | (0:12.23)                    | (0:12.16)                    | (0:12.00)                    | (0:13.42)                    |         |                                          |
| 6                     | 1  | MASETTO          | 8       | 65.4                | 0:11.56            | 0:25.60       | 1:16.13                         | 1:02.10 [3]                   | 0:50.53 [2]                  | 0:38.33 [2]                  | 0:25.82 [5]                  | 0:13.45 [6]                  | 7.0L    | +6                                       |
|                       |    | Johji Nishizuka  |         | 1200-1000           | 1000-800           |               | (0:14.03)                       | (0:11.56)                     | (0:12.20)                    | (0:12.51)                    | (0:12.37)                    | (0:13.45)                    |         |                                          |
| 7                     | 12 | KIVA HAN         | 4       | 63.3                | 0:11.76            | 0:25.84       | 1:17.61                         | 1:03.53 [4]                   | 0:51.77 [4]                  | 0:39.52 [5]                  | 0:27.12 [7]                  | 0:14.29 [7]                  | 15.2L   | -4                                       |
|                       |    | Jessica Allen    |         | 1200-1000           | 1000-800           |               | (0:14.08)                       | (0:11.76)                     | (0:12.25)                    | (0:12.40)                    | (0:12.83)                    | (0:14.28)                    |         |                                          |

Saddle cloth number

Horse/Jockey Name CHARLOTTE AMALIE/Jasmine Fawcett

Finish Rank 1

Top Speed [km/h] (Section)

Fastest Section Time (Section) 0:11.59 (L1000)

65.2 (Overall)

AUCKLAND THOROUGHBRED SINCE RACING 1874