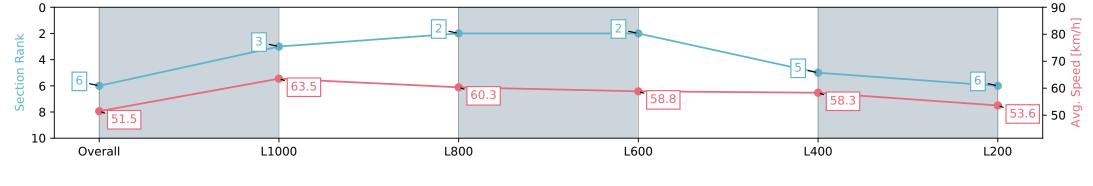

## Pukekohe Park - Professional

Race 6: JRA TROPHY 1200 - 1200m

25 May 2024 - 2:13PM

Track Rating: Heavy 10, Weather: Raining, Rail Position: True

| Race State             | Fillistieu               |                          |                          |                          |                          |                          |
|------------------------|--------------------------|--------------------------|--------------------------|--------------------------|--------------------------|--------------------------|
| Section                | Overall                  | L1000                    | L800                     | L600                     | L400                     | L200                     |
| Section Times          | 1:16.13 [6]<br>(0:14.03) | 1:02.10 [3]<br>(0:11.56) | 0:50.53 [2]<br>(0:12.20) | 0:38.33 [2]<br>(0:12.51) | 0:25.82 [5]<br>(0:12.37) | 0:13.45 [6]<br>(0:13.45) |
| Average Speed [km/h]   | 51.5                     | 63.5                     | 60.3                     | 58.8                     | 58.3                     | 53.6                     |
| Top Speed [km/h]       | 65.4                     | 65.3                     | 61.5                     | 60.3                     | 60.2                     | 56.2                     |
| Avg. Dist. to Rail [m] | 5.8                      | 4.0                      | 3.8                      | 7.0                      | 10.4                     | 8.6                      |
| Avg. Stride Freq. [Hz] | 2.3                      | 2.4                      | 2.4                      | 2.3                      | 2.3                      | 2.2                      |
| Avg. Stride Length [m] | 6.9                      | 7.3                      | 7.1                      | 7.0                      | 7.1                      | 6.6                      |